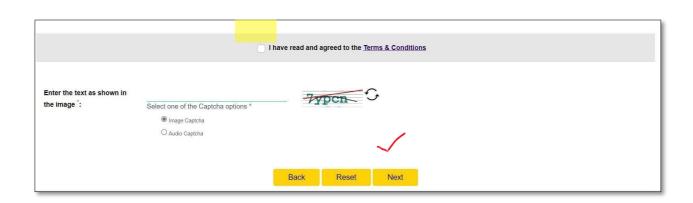

Step 7: Select any Payment Mode and follow the steps and Make Payment

Step 8: Print the Payment Receipt for uploading on the Application Form