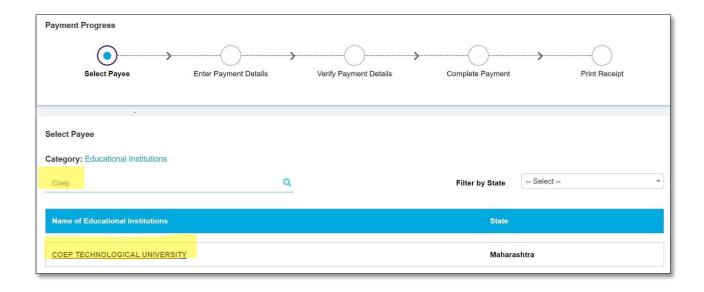

# Step 4: Click on COEP TECHNOLOGICAL UNIVERSITY Then select as follows

| Enter Payment Details         |                      |  |
|-------------------------------|----------------------|--|
| Payment Category*:            | Any Other Course Fee |  |
| Name of the<br>Participant *  | Enter your name      |  |
| COEP Department *             | MECHANICAL           |  |
| Mobile No of<br>Participant * |                      |  |
| Name of the Course *          |                      |  |
| Franklin *                    |                      |  |