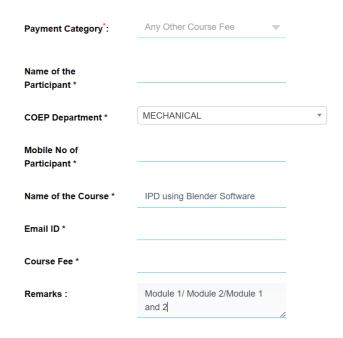

# Step 4: Click on COEP TECHNOLOGICAL UNIVERSITY Then select as follows

| Enter Payment Details         |                      |  |
|-------------------------------|----------------------|--|
| Payment Category*:            | Any Other Course Fee |  |
| Name of the<br>Participant *  | Enter your name      |  |
| COEP Department *             | MECHANICAL           |  |
| Mobile No of<br>Participant * |                      |  |
| Name of the Course *          |                      |  |
| Franklin *                    |                      |  |

## ONLINE PAYMENT OF CEP course Innovative Product Design using Blender Software SBI BANK ACCOUNT IS LINKED TO THIS PROCEDURE

Module 1: Pay 5500/- INR Module 2: Pay 6500/- INR

Module 1 and Module 2: Pay 9999/- INR