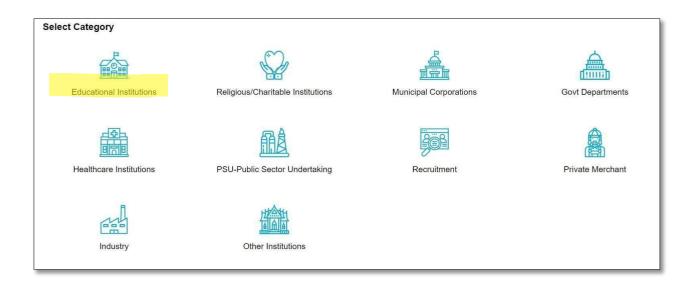

#### Step 1: Visit SBI Site:

https://www.onlinesbi.sbi/sbicollect/icollecthome.htm Or click here <u>State Bank Collect (onlinesbi.sbi)</u>

Step 2: Select Category: Educational Institutions