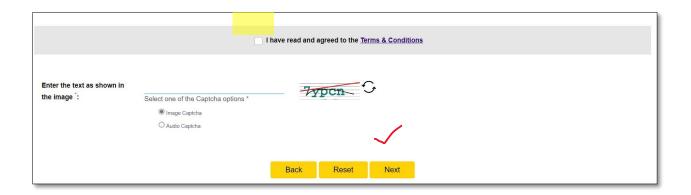

# Step 6: I have read and agreed to the Terms & Conditions Enter the text as shown in the image ': Click on Next

- Step 7: Select any Payment Mode and follow the steps and Make Payment
- Step 8: Print the Payment Receipt for uploading on the Application Form