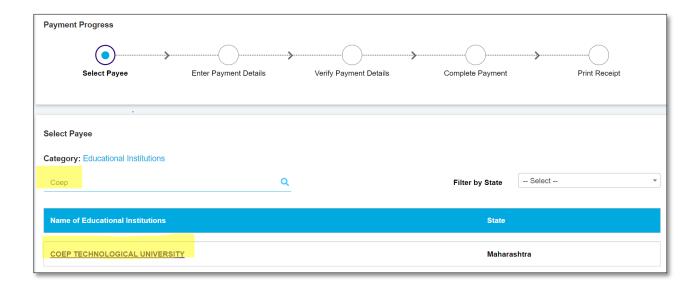

# Step 3: Search Educational Institutions: Coep

#### ONLINE PAYMENT OF POST GRADUATE DIPLOMA COURSE APPLICATION FEE

SBI BANK ACCOUNT IS LINKED TO THIS PROCEDURE

Step 4: Click on COEP TECHNOLOGICAL UNIVERISITY
Then select as follows

Step 5: Please Enter your Name, Date of Birth (For Personal Banking) / Incorporation (For Corporate Banking) & Mobile Number. This is required to reprint your e-receipt / remittance(PAP) form, if the need arises.