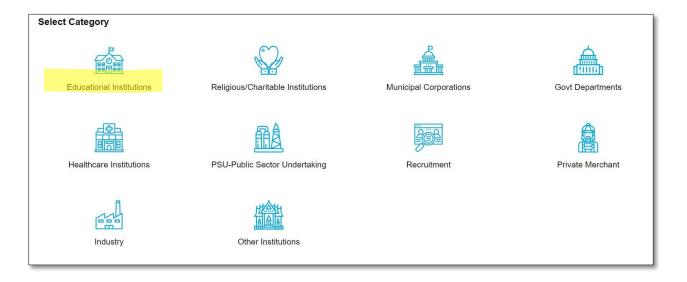

#### ONLINE PAYMENT OF POST GRADUATE DIPLOMA COURSE APPLICATION FEE

### SBI BANK ACCOUNT IS LINKED TO THIS PROCEDURE

## Step 1: Visit SBI Site:

https://www.onlinesbi.sbi/sbicollect/icollecthome.htm

Or click here State Bank Collect (onlinesbi.sbi)

# Step 2: Select Category: **Educational Institutions**



# Step 3: Search Educational Institutions: Coep



#### ONLINE PAYMENT OF POST GRADUATE DIPLOMA COURSE APPLICATION FEE

SBI BANK ACCOUNT IS LINKED TO THIS PROCEDURE

Step 4: Click on COEP TECHNOLOGICAL UNIVERISITY
Then select as follows



Step 5: Please Enter your Name, Date of Birth (For Personal Banking) / Incorporation (For Corporate Banking) & Mobile Number. This is required to reprint your e-receipt / remittance(PAP) form, if the need arises.

| Name of the Department *         | Manufacturing *                                                                                              |                 |                                                                                                         |     |
|----------------------------------|------------------------------