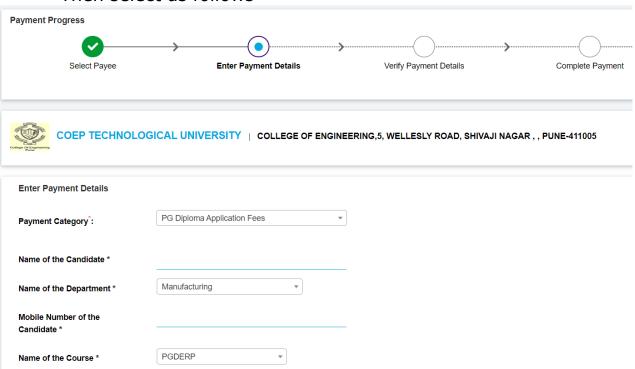

#### ONLINE PAYMENT OF POST GRADUATE DIPLOMA COURSE APPLICATION FEE

SBI BANK ACCOUNT IS LINKED TO THIS PROCEDURE

Step 4: Click on COEP TECHNOLOGICAL UNIVERISITY
Then select as follows

Step 5: Please Enter your Name, Date of Birth (For Personal Banking) / Incorporation (For Corporate Banking) & Mobile Number. This is required to reprint your e-receipt / remittance(PAP) form, if the need arises.

| Name of the Department *         | Manufacturing *                                                                                              |                 |                                                                                                         |     |
|----------------------------------|--------------------------------------------------------------------------------------------------------------|-----------------|---------------------------------------------------------------------------------------------------------|-----|
| Mobile Number of the Candidate * |                                                                                                              |                 |                                                                                                         |     |
| Name of the Course *             | PGDERP *                                                                                                     |                 |                                                                                                         |     |
| Email ID *                       |                                                                                                              |                 |                                                                                                         |     |
| Application Fees *               | 1200                                                                                                         |                 |                                                                                                         |     |
|                                  | Fixed:Rs.1200                                                                                                |                 |                                                                                                         |     |
| Remarks :                        |                                                                                                              |                 |                                                                                                         |     |
|                                  |                                                                                                              |                 |                                                                                                         |     |
| Enter Your Details               |                                                                                                              |                 |                                                                                                         |     |
|                                  |                                                                                                              |                 |                                                                                                         |     |
| Organisation                     | / Corporate                                                                                                  |                 |                                                                                                         |     |
| Name *:                          |                                                                                                              | Date of Birth : | [dd/mm/yyyy]                                                                                            | iii |
| Mobile No *:                     |                                                                                                              | Email ID :      |                                                                                                         |     |
|                                  | On successful completion of payment, you will receive the transaction reference number on this mobile number |                 | On successful completion of payment, you will receive the transaction reference number on this email ID |     |