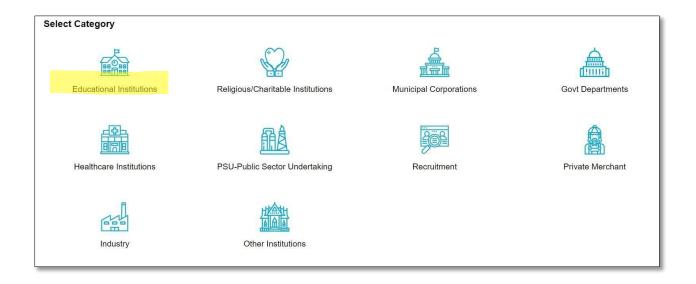

## Step 1: Visit SBI Site:

https://www.onlinesbi.sbi/sbicollect/icollecthome.htm Or click here <u>State Bank Collect (onlinesbi.sbi)</u>

Step 2: Select Category: Educational Institutions