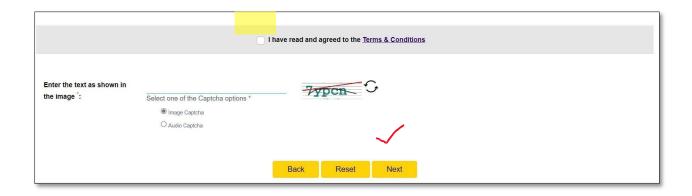

## ONLINE PAYMENT OF POST GRADUATE DIPLOMA COURSE APPLICATION FEE

SBI BANK ACCOUNT IS LINKED TO THIS PROCEDURE

| Name of the Candidate *                                                   |                                                                                 | _               |                                                                                 |
|---------------------------------------------------------------------------|---------------------------------------------------------------------------------|-----------------|---------------------------------------------------------------------------------|
| Name of the Department *                                                  | Mechanical *                                                                    |                 |                                                                                 |
| Mobile Number of the Candidate *                                          |                                                                                 |                 |                                                                                 |
| Name of the Course *                                                      | PGDEM *                                                                         |                 |                                                                                 |
| Email ID *                                                                |                                                                                 | -               |                                                                                 |
| Application Fees *                                                        | 1200                                                                            | _               |                                                                                 |
|                                                                           | Fixed:Rs.1200                                                                   |                 |                                                                                 |
| Remarks :                                                                 |                                                                                 |                 |                                                                                 |
|                                                                           |                                                                                 | É               |                                                                                 |
| Enter Your Details                                                        |                                                                                 |                 |                                                                                 |
|                                                                           |                                                                                 |                 |                                                                                 |
| Organisation / Co                                                         | rporate                                                                         |                 |                                                                                 |
| Name :                                                                    |                                                                                 | Date of Birth : | [dd/mm/yyyy]                                                                    |
| name .                                                                    | •                                                                               | -               |                                                                                 |
| Mobile No :                                                               | On successful completion of payment, you will receive the transaction reference | Email ID :      | On successful completion of payment, you will receive the transaction reference |
|                                                                           | number on this mobile number                                                    |                 | number on this email ID                                                         |
|                                                                           |                                                                                 |                 |                                                                                 |
| I have read and agreed to the <u>Terms &amp; Conditions</u>               |                                                                                 |                 |                                                                                 |
|                                                                           |                                                                                 |                 |                                                                                 |
| Enter the text as shown in the image :                                    | Select one of the Captcha options *                                             | 4n8k6 C         |                                                                                 |
|                                                                           | Image Captcha                                                                   |                 |                                                                                 |
|                                                                           |                                                                                 |                 |                                                                                 |
|                                                                           |                                                                                 |                 |                                                                                 |
|                                                                           |                                                                                 |                 |                                                                                 |
|                                                                           |                                                                                 |                 |                                                                                 |
| Step 6:                                                                   |                                                                                 |                 |                                                                                 |
| Step 0.                                                                   |                                                                                 |                 |                                                                                 |
| I have read and agreed to the <u>Terms &amp; Conditions</u> <u>Submit</u> |                                                                                 |                 |                                                                                 |
| Enter the text as shown in the image :                                    |                                                                                 |                 |                                                                                 |
|                                                                           |                                                                                 |                 |                                                                                 |
| Click on                                                                  | Next                                                                            |                 |                                                                                 |