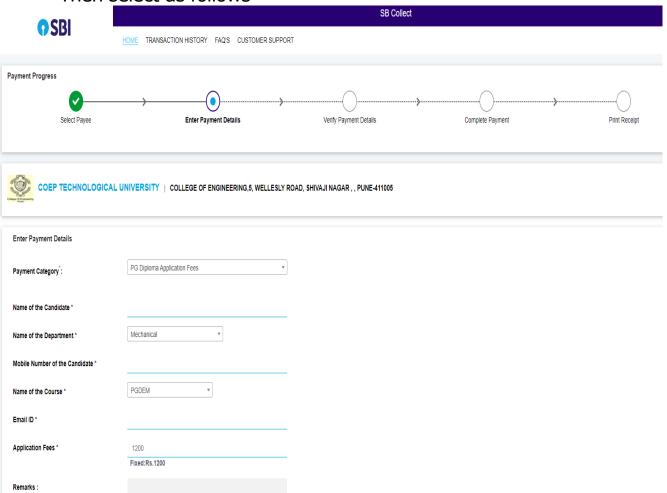

## ONLINE PAYMENT OF POST GRADUATE DIPLOMA COURSE APPLICATION FEE

SBI BANK ACCOUNT IS LINKED TO THIS PROCEDURE

Step 4: Click on COEP TECHNOLOGICAL UNIVERISITY
Then select as follows

Step 5: Please Enter your Name, Date of Birth (For Personal Banking)

## ONLINE PAYMENT OF POST GRADUATE DIPLOMA COURSE APPLICATION FEE

SBI BANK ACCOUNT IS LINKED TO THIS PROCEDURE

| Name of the Candidate *                                                   |                                                                                 | _               |                                                                                 |
|---------------------------------------------------------------------------|---------------------------------------------------------------------------------|-----------------|---------------------------------------------------------------------------------|
| Name of the Department *                                                  | Mechanical *                                                                    |                 |                                                                                 |
| Mobile Number of the Candidate *                                          |                                                                                 |                 |                                                                                 |
| Name of the Course *                                                      | PGDEM *                                                                         |                 |                                                                                 |
| Email ID *                                                                |                                                                                 | -               |                                                                                 |
| Application Fees *                                                        | 1200                                                                            | _               |                                                                                 |
|                                                                           | Fixed:Rs.1200                                                                   |                 |                                                                                 |
| Remarks :                                                                 |                                                                                 |                 |                                                                                 |
|                                                                           |                                                                                 | É               |                                                                                 |
| Enter Your Details                                                        |                                                                                 |                 |                                                                                 |
|                                                                           |                                                                                 |                 |                                                                                 |
| Organisation / Co                                                         | rporate                                                                         |                 |                                                                                 |
| Name :                                                                    |                                                                                 | Date of Birth : | [dd/mm/yyyy]                                                                    |
| name .                                                                    | •                                                                               | -               |                                                                                 |
| Mobile No :                                                               | On successful completion of payment, you will receive the transaction reference | Email ID :      | On successful completion of payment, you will receive the transaction reference |
|                                                                           | number on this mobile number                                                    |                 | number on this email ID                                                         |
|                                                                           |                                                                                 |                 |                                                                                 |
| I have read and agreed to the <u>Terms &amp; Conditions</u>               |                                                                                 |                 |                                                                                 |
|                                                                           |                                                                                 |                 |                                                                                 |
| Enter the text as shown in the image :                                    | Select one of the Captcha options *                                             | 4n8k6 C         |                                                                                 |
|                                                                           | Image Captcha                                                                   |                 |                                                                                 |
|                                                                           |                                                                                 |                 |                                                                                 |
|                                                                           |                                                                                 |                 |                                                                                 |
|                                                                           |                                                                                 |                 |                                                                                 |
|                                                                           |                                                                                 |                 |                                                                                 |
| Step 6:                                                                   |                                                                                 |                 |                                                                                 |
| Step 0.                                                                   |                                                                                 |                 |                                                                                 |
| I have read and agreed to the <u>Terms &amp; Conditions</u> <u>Submit</u> |                                                                                 |                 |                                                                                 |
| Enter the text as shown in the image :                                    |                                                                                 |                 |                                                                                 |
|                                                                           |                                                                                 |                 |                                                                                 |
| Click on                                                                  | Next                                                                            |                 |                                                                                 |