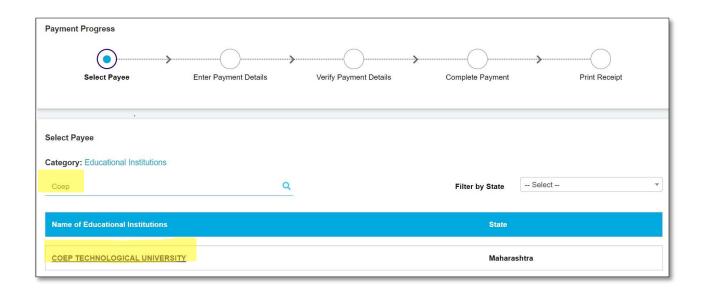

## ONLINE PAYMENT OF POST GRADUATE DIPLOMA COURSE APPLICATION FEE

SBI BANK ACCOUNT IS LINKED TO THIS PROCEDURE

Step 4: Click on COEP TECHNOLOGICAL UNIVERISITY
Then select as follows

Step 5: Please Enter your Name, Date of Birth (For Personal Banking)