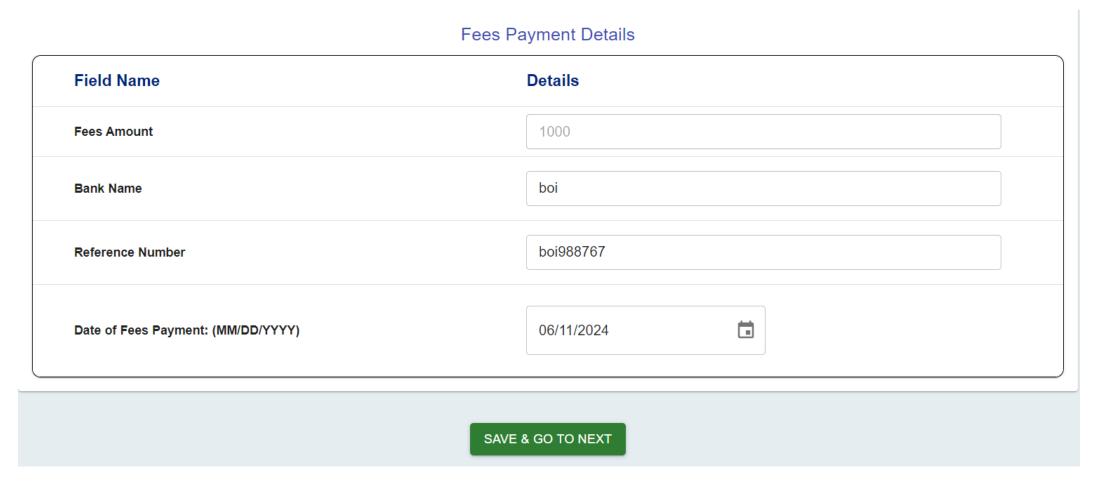

### Fees Details

#### Processing fee details (online mode)

\*Candidates are required to pay fees only by UPI/NEFT in following bank account as given

below (No other mode of payment shall be permitted.)

Fee paid is non-refundable.

Bank Name: State bank of India, COEP branch Shivajinagar

A/c No: 31193113321

A/c Name: COEP Technological University

IFS code: SBIN0010431.

#### Online Registration for Admission:

| General Category Candidates from Maharashtra State, All                                                                                                                                                     | Rs. 1000/-  |
|-------------------------------------------------------------------------------------------------------------------------------------------------------------------------------------------------------------|-------------|
| India (including Union Territory of Jammu And Kashmir and Union                                                                                                                                             |             |
| Territory of Ladakh Migrant Candidates) & children of Indian workers in                                                                                                                                     |             |
| Gulf countries (CIWGC).                                                                                                                                                                                     |             |
| <b>Reserved Category</b> Candidates of Backward Class Categories [SC, ST, VJ/DT-NT(A), NT(B), NT(C), NT (D), OBC, SBC, EWS, SEBC] & Persons with Disability Candidates belonging to Maharashtra State only. | Rs. 800/-   |
| CIWGC/ NRI/OCI/PIO/FN Candidates                                                                                                                                                                            | Rs. 5,000/- |