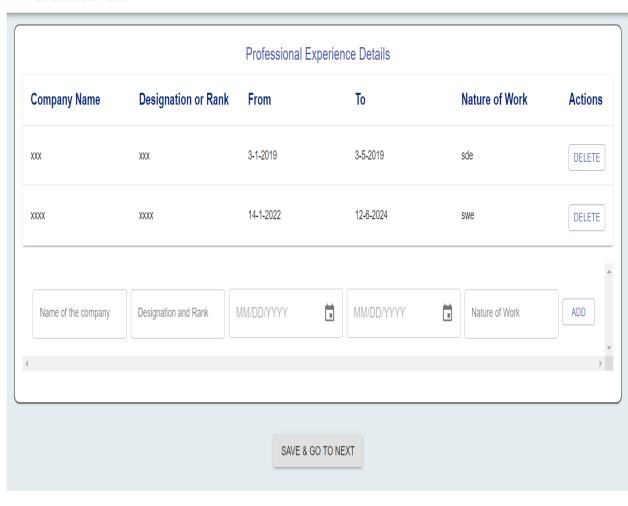

## Professional Experience Details

= COEP Technological University
PG Admissions Portal

- If you belong to Sponsored or Sponsored
   + Non-Sponsored registration category
- You will be redirected to this page.
- Note: Your aggregate working days must be summed up to 730 days.
- You can add multiple Professions.
- After filling this form click on "SAVE & GO TO NEXT" button at bottom.