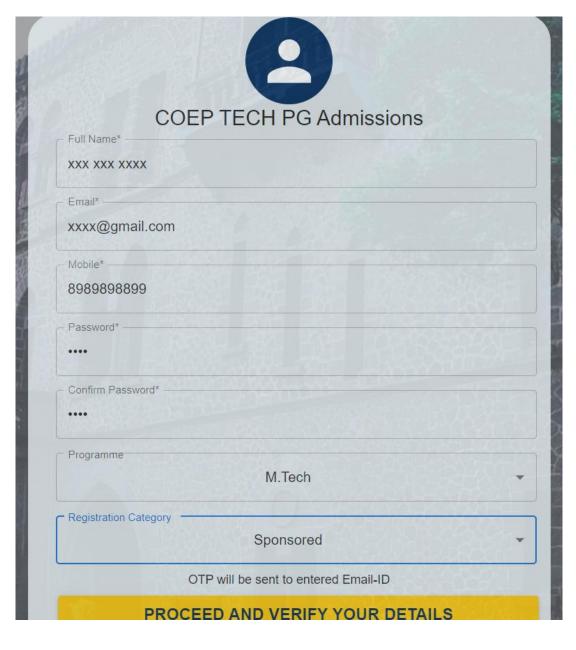

## Registration Page

- All fields are compulsory.
- After filling all the details click on "PROCEED AND VERIFY YOUR DETAILS" button at bottom.