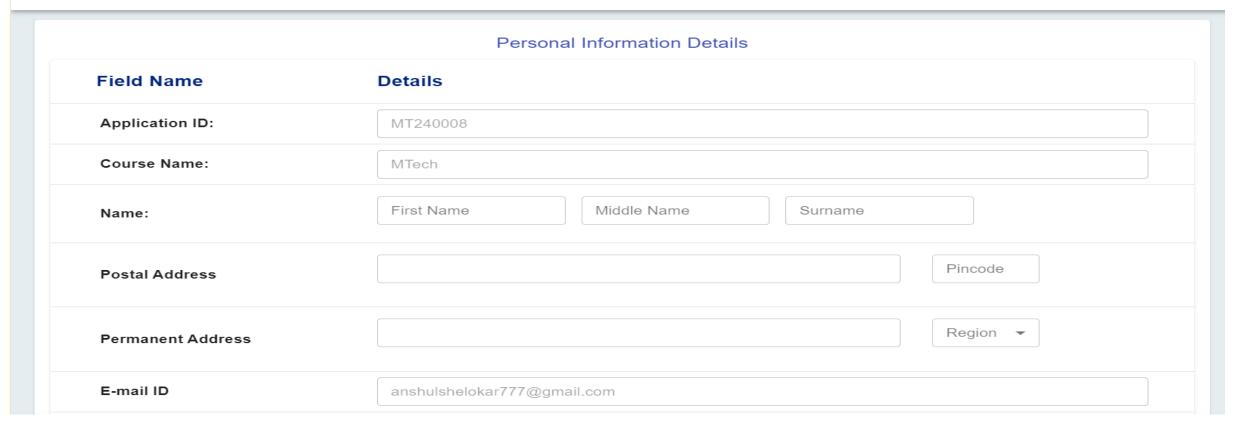

### Personal Information Details

COEP Technological University PG Admissions Portal

- All fields are mandatory to fill.
- Please fill all the details carefully.

 After filling the entire form, Click on "SAVE & GO TO NEXT" button