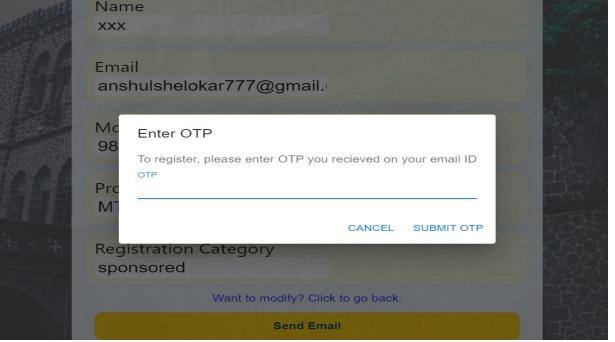

## **Modification Page**

- If in case you have mistakenly filled some wrong/invalid information, you can click on "Want to modify? Click to go back" link.
- Once your verification is done, you can click on "Send Email" button at bottom.

## Otp verification

Once the email is sent you will be notified as shown in image .

Once the OTP is received click on "ENTER OTP" button and enter the OTP. Click on "SUBMIT OTP" to complete your Registration Process.