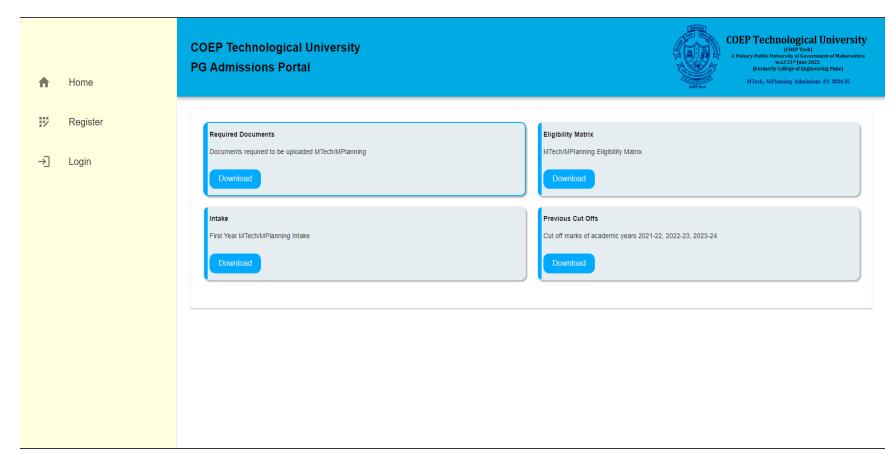

### **Registration Process**

- 1. If you have not registered yet please click on Register Button.
- 2. If you have already registered then click on Login Button.