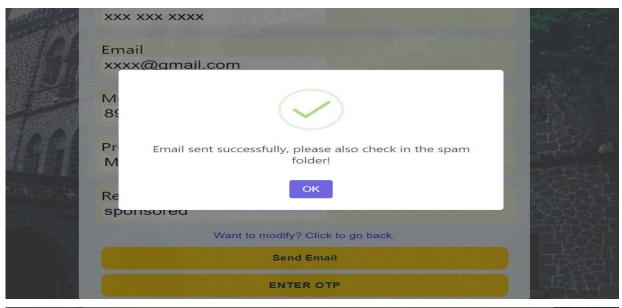

## Otp verification

Once the email is sent you will be notified as shown in image .

Once the OTP is received click on "ENTER OTP" button and enter the OTP. Click on "SUBMIT OTP" to complete your Registration Process.