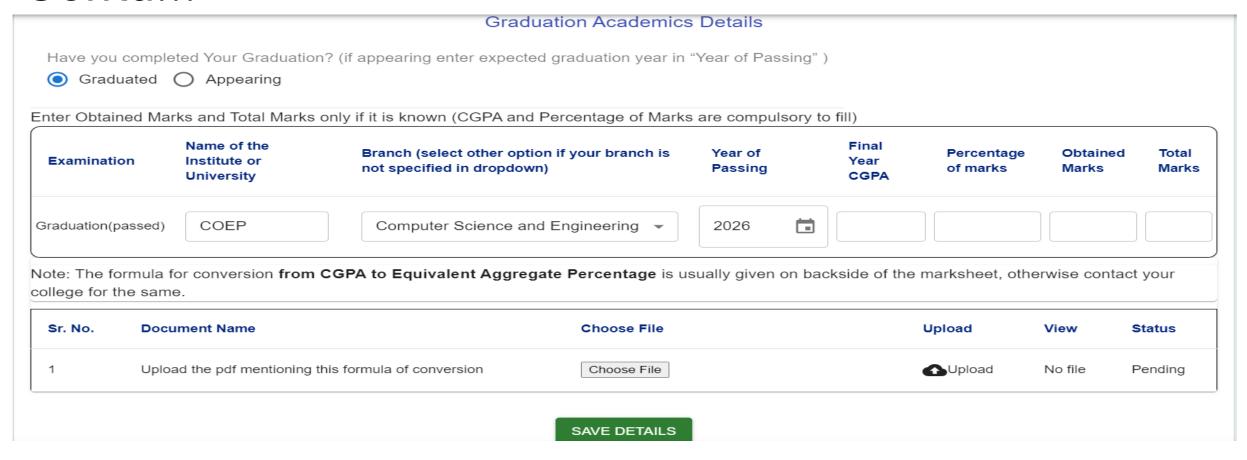

- If you have not completed your Graduation ,Select Appearing Option.
- In this case you need to select your Year of Passing and Backlogs(if any).

- If you have done your Graduation, Select Graduated.
- In this case enter your Final year CGPA and Percentage of Marks.
- Also enter your Obtained marks and Total Marks(not mandatory fields).