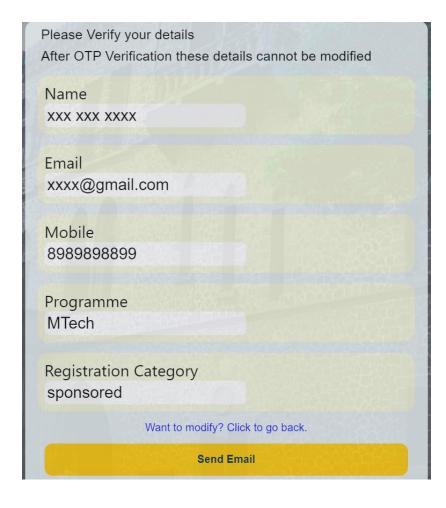

## **Modification Page**

- If in case you have mistakenly filled some wrong/invalid information, you can click on "Want to modify? Click to go back" link.
- Once your verification is done, you can click on "Send Email" button at bottom.