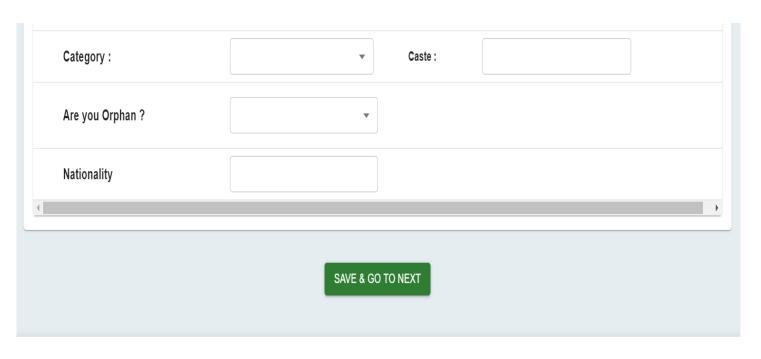

### Personal Information Details

COEP Technological University PG Admissions Portal

- All fields are mandatory to fill.
- Please fill all the details carefully.

 After filling the entire form, Click on "SAVE & GO TO NEXT" button

 If you have filled all the fields you will be notified with an alert as shown in the image.