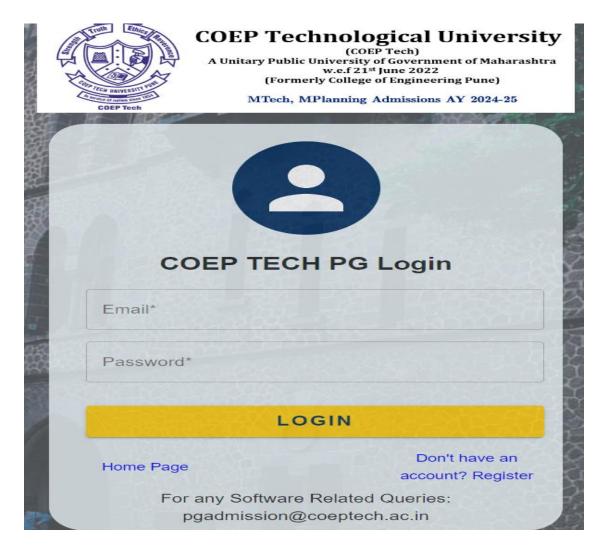

# Login Page

After Successful Registration you will be redirected to the Login Page.

Enter the Email and Password you had filled during registration.