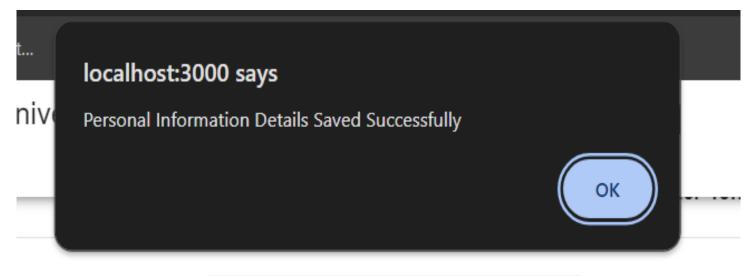

 If you have filled all the fields you will be notified with an alert as shown in the image.