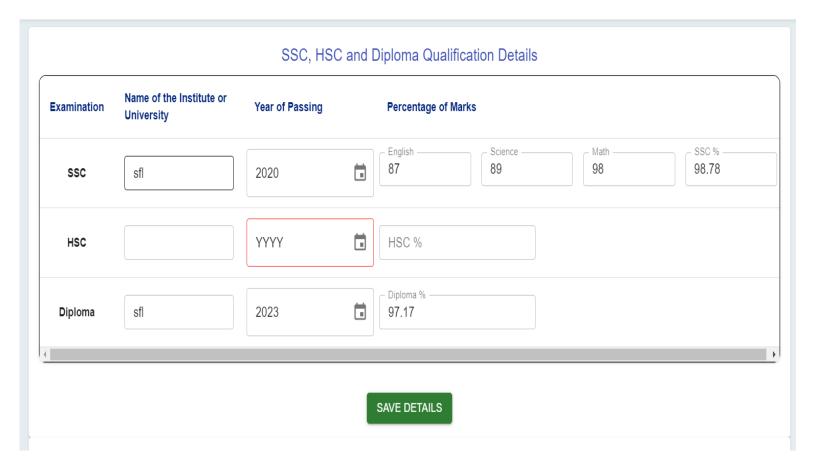

## **Qualification Details**

- In SSC,HSC and Diploma Qualification Details table you are supposed to fill SSC and HSC/Diploma.
- After filling the details, Click on "SAVE DETAILS". Then proceed further.