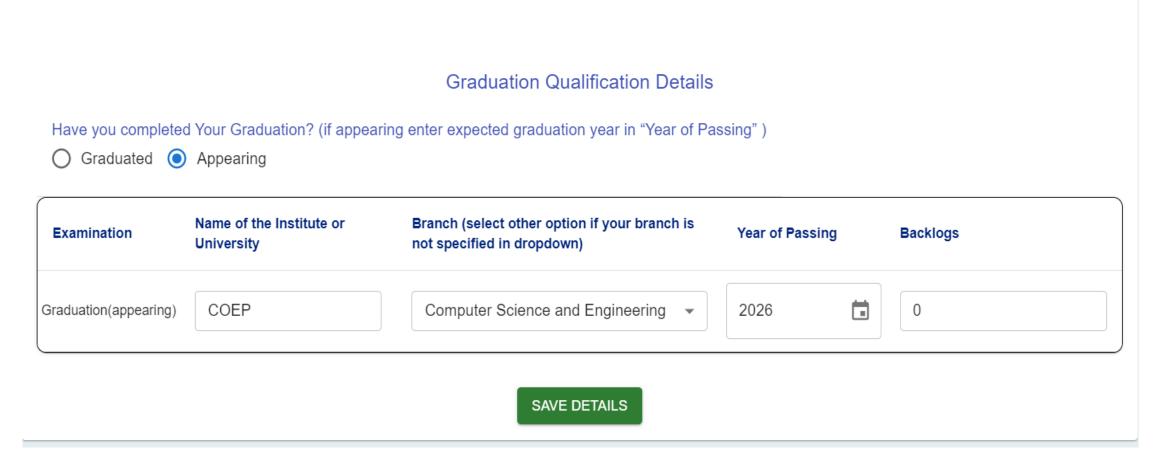

- If you have not completed your Graduation ,Select Appearing Option.
- In this case you need to select your Year of Passing and Backlogs(if any).

- If you have done your Graduation, Select Graduated.
- In this case enter your Final year CGPA and Percentage of Marks.
- Also enter your Obtained marks and Total Marks(not mandatory fields).