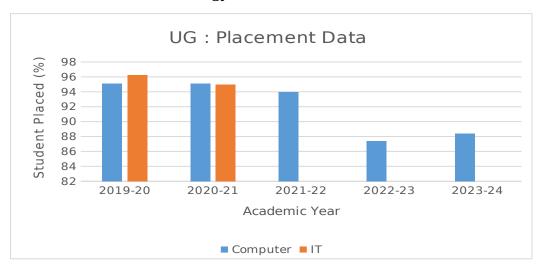

#### **UNDERGRADUATE**

| Year    | Branch   | Enrolled | Placed | Percentage |
|---------|----------|----------|--------|------------|
| 2019-20 | Computer | 82       | 78     | 95.12      |
|         | IT       | 80       | 77     | 96.25      |
| 2020-21 | Computer | 82       | 78     | 95.12      |
|         | IT       | 80       | 76     | 95.00      |
| 2021-22 | Computer | 149      | 140    | 93.96      |
| 2022-23 | Computer | 159      | 139    | 87.42      |
| 2023-24 | Computer | 173      | 153    | 88.43      |

## \*IT: Information Technology