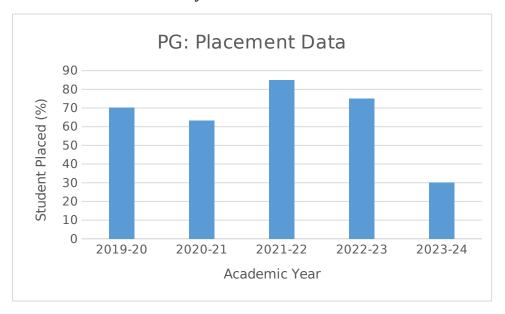

#### **POSTGRADUATE**

| Year    | Branch       | Enrolled | Placed | Percentage |
|---------|--------------|----------|--------|------------|
| 2019-20 | Computer and |          |        |            |
|         | IS           | 37       | 26     | 70.27      |
| 2020-21 | Computer and |          |        |            |
|         | IS           | 38       | 24     | 63.16      |
| 2021-22 | Computer and |          |        |            |
|         | IS           | 40       | 34     | 85.00      |

| 2022-23 | Computer and |    |    |       |
|---------|--------------|----|----|-------|
|         | IS           | 20 | 15 | 75.00 |
| 2023-24 | Computer and | 20 | 6  | 30.00 |

# \*IS: Information Security